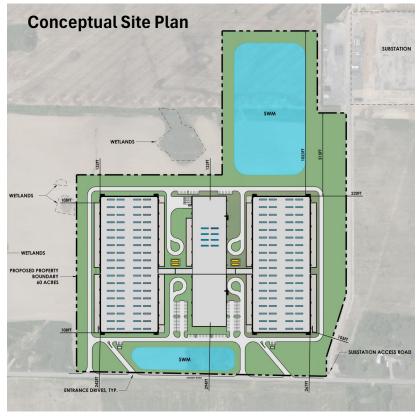

#### **Total Commitment**

\$319+ Million Project

**600 Careers** 

**STREAM Data Centers** has announced an investment to construct a 900,000 square-foot data Tier II center facility on 60 acres.

The project is currently in the permitting process.