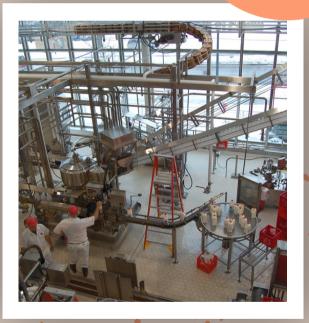

## CORNELL WORKFORCE DEVELOPMENT For Food and Dairy Processors

Dairy Processing Industry Career Exploration
Visit from Cornell University Staff

ARE YOU A JOB-SEEKING SENIOR
WHO IS INTERESTED IN PURSUING
A CAREER IN DAIRY PROCESSING
OR MANUFACTURING?

Join the Cornell Workforce Development for Food and Dairy Processors group to learn about careers within dairy processing, local employment opportunities, and more...

- Free lunch
- Prizes for participation
- GLOW Careers starting at \$50,000 and up