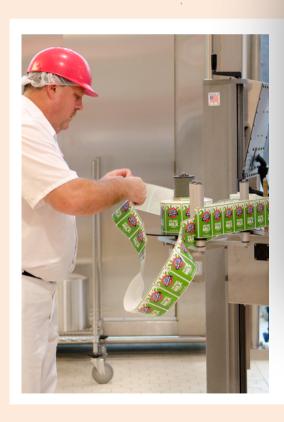

## CORNELL WORKFORCE DEVELOPMENT For Food and Dairy Processors

Dairy Processing Industry Career Exploration
Visit from Cornell University Staff

ARE YOU A JOB-SEEKING SENIOR
WHO IS INTERESTED IN PURSUING
A CAREER IN DAIRY PROCESSING
OR MANUFACTURING?

Join the Cornell Workforce Development for Food and Dairy Processors group to learn about careers within dairy processing, local employment opportunities, and more...

- Free lunch
- Prizes for participation
- GLOW Careers starting at \$50,000 and up